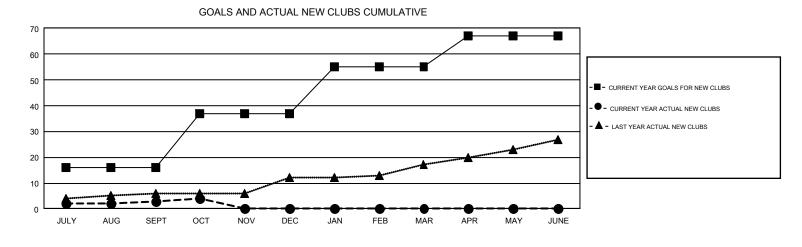

## GMT: HOWARD HUDSON

REPORT DOES NOT INCLUDE CLUBS IN UNDISTRICTED AREAS.

| Clubs<br>RESULTS FOR 2018-2019 |    |   |    | Members<br>RESULTS FOR 2018-2019 |     |       |       |  |
|--------------------------------|----|---|----|----------------------------------|-----|-------|-------|--|
|                                |    |   |    |                                  |     |       |       |  |
| JULY/AUG/SEPT                  | 16 | 3 | 12 | JULY/AUG/SEPT                    | 521 | 1,249 | 1,256 |  |
| OCT/NOV/DEC                    | 21 | 1 | 1  | OCT/NOV/DEC                      | 622 | 392   | 293   |  |
| JAN/FEB/MAR                    | 18 | 0 | 0  | JAN/FEB/MAR                      | 608 | 0     | 0     |  |
| APR/MAY/JUNE                   | 12 | 0 | 0  | APR/MAY/JUNE                     | 365 | 0     | 0     |  |