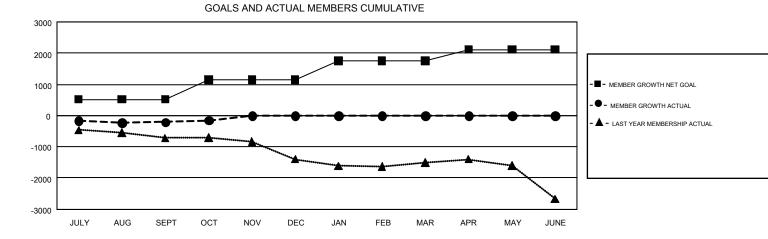

## GMT: HOWARD HUDSON

REPORT DOES NOT INCLUDE CLUBS IN UNDISTRICTED AREAS.

| Clubs<br>RESULTS FOR 2018-2019 |    |   |    | Members<br>RESULTS FOR 2018-2019 |     |       |       |  |
|--------------------------------|----|---|----|----------------------------------|-----|-------|-------|--|
|                                |    |   |    |                                  |     |       |       |  |
| JULY/AUG/SEPT                  | 16 | 3 | 12 | JULY/AUG/SEPT                    | 521 | 1,249 | 1,256 |  |
| OCT/NOV/DEC                    | 21 | 1 | 1  | OCT/NOV/DEC                      | 622 | 392   | 293   |  |
| JAN/FEB/MAR                    | 18 | 0 | 0  | JAN/FEB/MAR                      | 608 | 0     | 0     |  |
| APR/MAY/JUNE                   | 12 | 0 | 0  | APR/MAY/JUNE                     | 365 | 0     | 0     |  |